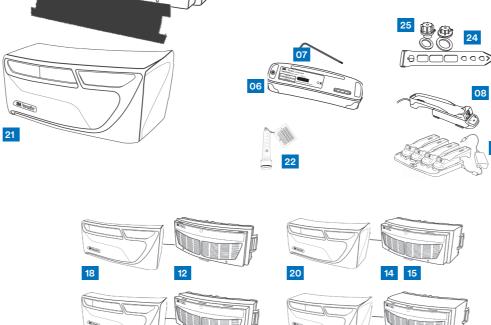

# **Replace all damaged parts immediately** to ensure correct levels of protection.

To download this poster please visit:

13

www.3M.co.uk/maintenancepack or scan the QR code.

03

|    | Description                                                                                                                                                                                                                                                                                                                                                                        | Part no.  |
|----|------------------------------------------------------------------------------------------------------------------------------------------------------------------------------------------------------------------------------------------------------------------------------------------------------------------------------------------------------------------------------------|-----------|
| 01 | 3M <sup>™</sup> Versaflo <sup>™</sup> TR-802E Intrinsically Safe Powered Air Turbo                                                                                                                                                                                                                                                                                                 | TR-802E   |
|    | 3M™ Versaflo™ TR-819E IS Starter Kit                                                                                                                                                                                                                                                                                                                                               |           |
| 02 | This Versaflo Starter Kit includes the Intrinsically Safe TR-802E<br>Powered Air Turbo, TR-830 Intrinsically Safe Battery, TR-838<br>Battery Attachment Tool, BT-30 Length Adjusting Breathing Tube,<br>TR-627 Easy Clean Belt, TR-6310E A2P Filter, TR-6300 Filter<br>Cover, TR-641UK Single Station Battery Charger Kit, TR-971 Airflow<br>Indicator and TR-6600 Prefilter (x10) | TR-819UK  |
| 03 | Versaflo High Durability Belt TR-626                                                                                                                                                                                                                                                                                                                                               | TR-626    |
| 04 | Versaflo Easy Clean Belt TR-627                                                                                                                                                                                                                                                                                                                                                    | TR-627    |
| 06 | Versaflo Battery TR-830                                                                                                                                                                                                                                                                                                                                                            | TR-830    |
| 07 | Versaflo Battery Attachment Tool TR-838                                                                                                                                                                                                                                                                                                                                            | TR-838    |
| 08 | Versaflo Battery Charger Cradle TR-640                                                                                                                                                                                                                                                                                                                                             | TR-640    |
| 09 | Versaflo Single Station Battery Charger Kit TR-641E                                                                                                                                                                                                                                                                                                                                | TR-641UK  |
| 10 | Versaflo 4-Station Battery Charger Kit TR-644E                                                                                                                                                                                                                                                                                                                                     | TR-644UK  |
| 11 | Versaflo Pre-filter TR-6600                                                                                                                                                                                                                                                                                                                                                        | TR-6600   |
| 12 | Versaflo Particulate Filter TR-6710E                                                                                                                                                                                                                                                                                                                                               | TR-6710E  |
| 13 | Versaflo Particulate/Nuisance Odour Filter TR-6820E                                                                                                                                                                                                                                                                                                                                | TR-6820E  |
| 14 | Versaflo A1P Filter TR-6110E                                                                                                                                                                                                                                                                                                                                                       | TR-6110E  |
| 15 | Versaflo ABE1P Filter TR-6130E                                                                                                                                                                                                                                                                                                                                                     | TR-6310E  |
| 16 | Versaflo A2P Filter TR-6310E                                                                                                                                                                                                                                                                                                                                                       | TR-6130E  |
| 17 | Versaflo ABE2K1HgP Filter TR-6580E                                                                                                                                                                                                                                                                                                                                                 | TR-6580E  |
| 18 | Versaflo Filter Cover TR-6700FC                                                                                                                                                                                                                                                                                                                                                    | TR-6700FC |
| 19 | Versaflo Filter Cover TR-6800FC                                                                                                                                                                                                                                                                                                                                                    | TR-6800FC |
| 20 | Versaflo Filter Cover TR-6100FC                                                                                                                                                                                                                                                                                                                                                    | TR-6100FC |
| 21 | Versaflo Filter Cover TR-6300FC                                                                                                                                                                                                                                                                                                                                                    | TR-6300FC |
| 22 | Versaflo Filter Cover TR-6500FC                                                                                                                                                                                                                                                                                                                                                    | TR-6500FC |
| 23 | Versaflo Airflow Indicator TR-971                                                                                                                                                                                                                                                                                                                                                  | TR-971    |
| 24 | Versaflo Filter Latch Assembly TR-851                                                                                                                                                                                                                                                                                                                                              | TR-851    |
| 25 | Versaflo Cleaning & Storage Kit TR-653                                                                                                                                                                                                                                                                                                                                             | TR-653    |
| 26 | Versaflo Cleaning & Storage Replacement Seals TR-654                                                                                                                                                                                                                                                                                                                               | TR-654    |
| 27 | Versaflo Backpack BPK-01                                                                                                                                                                                                                                                                                                                                                           | BPK-01    |
| 28 | Versaflo Backpack Adapter TR-655                                                                                                                                                                                                                                                                                                                                                   | TR-655    |
| 29 | Versaflo Braces TR-329                                                                                                                                                                                                                                                                                                                                                             | TR-329    |