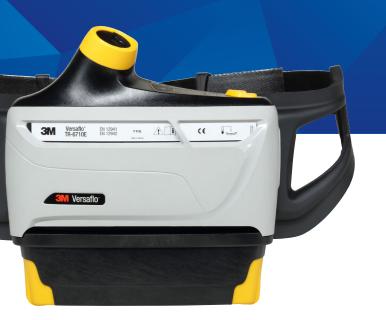

# **3M<sup>™</sup> Versaflo<sup>™</sup> TR-800 Powered Air-Respirator**

16

11

To maintain protection levels, optimise the effective lifetime of the system and avoid the additional cost of replacement, it is extremely important to carry out regular checks and maintenance on Powered and Supplied Air Respirators.